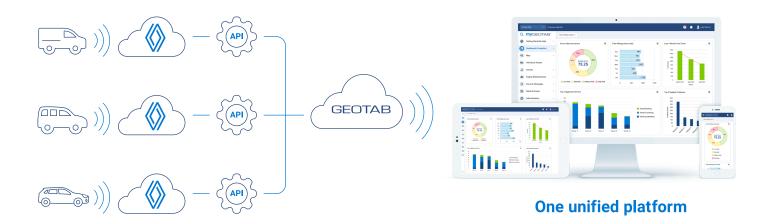

# Geotab Integrated Solution for Renault

One integrated platform for advanced fleet management and powerful insights.

Geotab Integrated Solution for Renault, available for European fleets\*, offers an open and expandable platform for telematics. Renault vehicles' telematics capabilities combined with the MyGeotab fleet management platform offers fleet management capabilities for mixed fleets. Connectivity on Renault vehicles can directly be activated for new vehicles at the end of the factory line or retrofitted for vehicles in the field.

Activity reports, delivery schedules, GPS tracking, the ability to monitor driver behaviour and other features help reduce fleet costs and increase productivity and efficiency. Collect and monitor high-quality data from Renault vehicles, all with end-to-end protection on one consolidated platform, MyGeotab.

### Integrated fleet management

All vehicle data is funnelled to the MyGeotab fleet management portal for quicker, better-informed decisions.