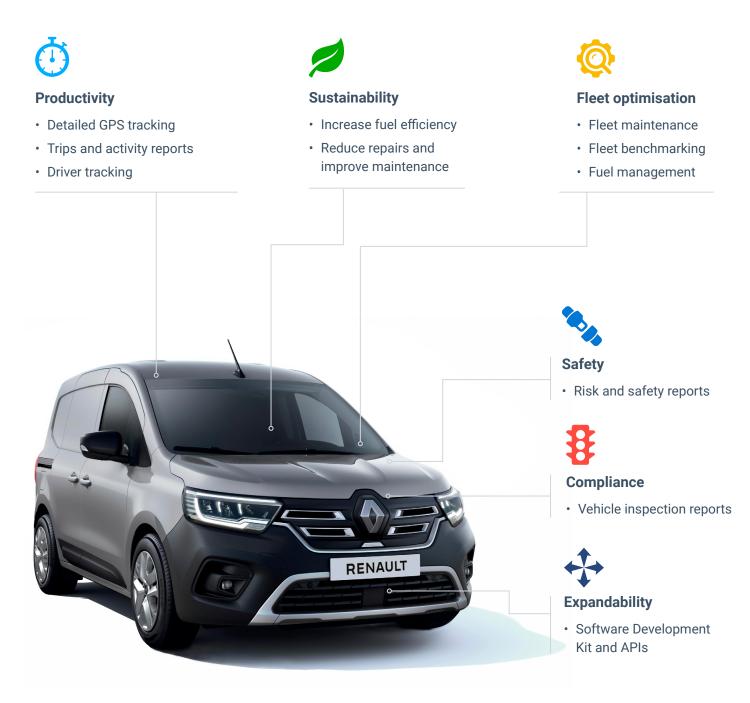

Activity reports, delivery schedules, GPS tracking, the ability to monitor driver behaviour and other features help reduce fleet costs and increase productivity and efficiency. Collect and monitor high-quality data from Renault vehicles, all with end-to-end protection on one consolidated platform, MyGeotab.

#### Key benefits:

# A Maximise vehicle uptime

Renault's connectivity capabilities and remote activation maximises vehicle uptime.

Telematics hardware from Renault helps you save time and installation hassles.